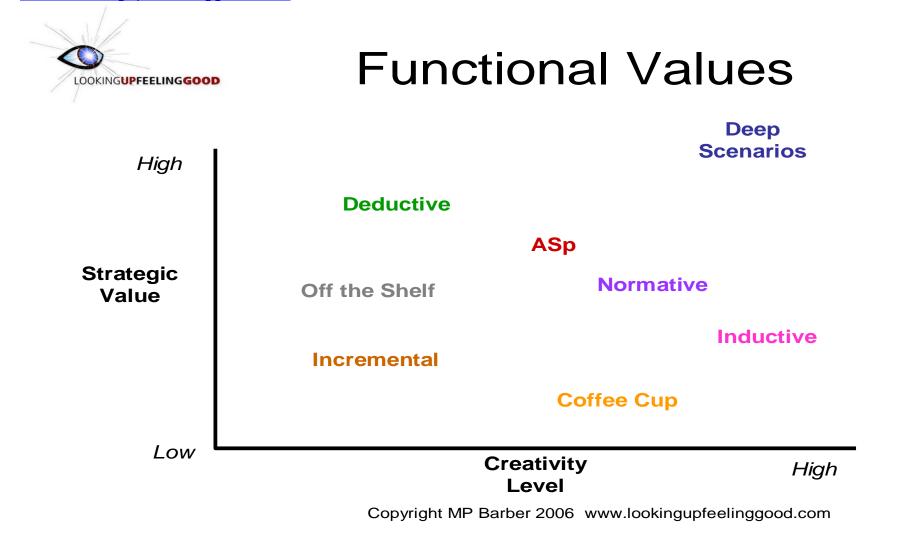

## Which Scenario Process is Right for you?

| Component         | Required<br>Time<br>Commitment | Depth of<br>Inquiry | Costs                 | Contingency<br>Planning<br>Value | Learning,<br>Creativity<br>& Team<br>Building<br>Value | Strategic<br>Value |
|-------------------|--------------------------------|---------------------|-----------------------|----------------------------------|--------------------------------------------------------|--------------------|
| Туре 🖡            |                                |                     | × .                   | S                                |                                                        | N .                |
| Coffee Cup        | 0                              | 0                   | 0                     | 0                                | $\bigcirc \bigcirc \bigcirc \bigcirc$                  |                    |
| Incremental       | 00                             | 0                   | 0 0                   |                                  | 0                                                      | 0                  |
| Inductive         | 00                             | 00                  | 0                     | 0 0                              | $\bigcirc \bigcirc \bigcirc$                           | 0                  |
| Off the<br>Shelf  | 00                             | 0                   | 0 0                   | 0 0                              | 000                                                    | •                  |
| Normative         | 00                             | 0                   | 00                    |                                  | 00                                                     | 000                |
| ASp               | 000                            | 00                  | 00                    |                                  | 000                                                    | 00                 |
| Deductive         | 000                            | 00                  | $\bigcirc$ $\bigcirc$ | 00                               | 00                                                     | 000                |
| Deep<br>Scenarios | 000                            |                     | 000                   |                                  | 00                                                     | 000                |

The more 'eyes' = 'higher value' or 'more input required' (Max of 5)

Copyright Looking Up Feeling Good Pty Ltd 2006. www.lookingupfeelinggood.com